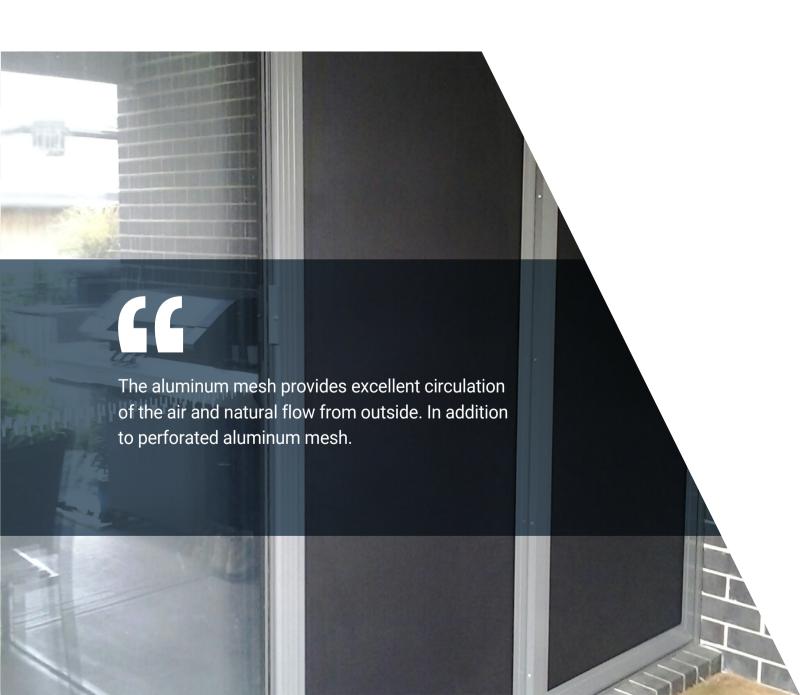

#### THE MESH COMES IN BLACK.

The aluminum mesh provides excellent circulation of the air and natural flow from outside. In addition to perforated aluminum mesh.