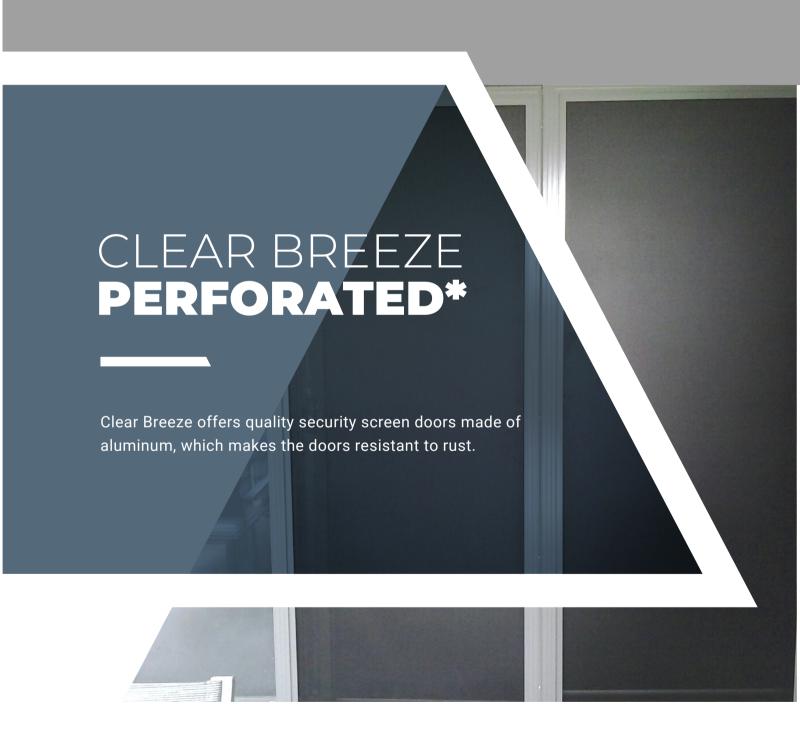

#### NO GRILLE IS NEEDED.

Clear Breeze offers quality security screen doors made of aluminum, which makes the doors resistant to rust.