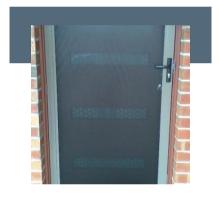

# **TYPES**

- · No grille is needed.
- The mesh comes in black.
- Door frame comes in assorted colours\*
- · Hi strength aluminium perforated mesh
- Perfect for entry door ways without the obstruction of grilles.
- Ideal for entry doors, side lights & sliding screen doors over 950mm wide.

## DESCRIPTION

Clear Breeze Perforated Aluminum Mesh door comes with black high strength perforated aluminium mesh and sidelights & sliding screen doors over 950mm wide. and no grill needed. It is incredibly perfect for entrance doors as they don't have obstruction of grills.