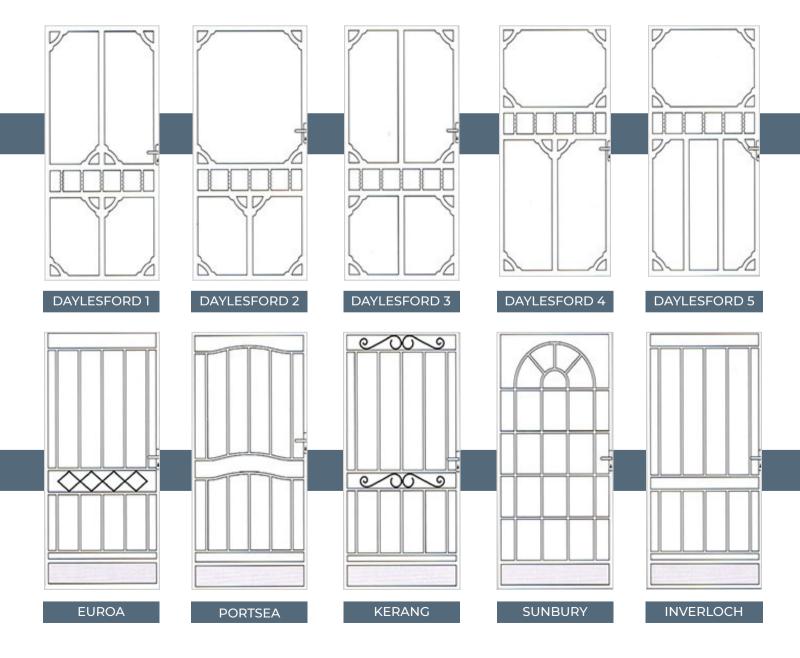

AND ARE QUITE STRONG SECURITY DOORS



# MAKE A GREAT FIRST IMPRESSION





WHEN SOMEBODY GETS TO YOUR FRONT DOOR, THE FIRST THING THEY'LL OBSERVE ABOUT YOUR GREAT HOME IS THE FRONT DOOR. IF YOU HAVE A FABULOUS SCREEN DOOR, YOU'LL MAKE AN EVEN BETTER FIRST IMPRESSION.

IT MAY SEEM LIKE A SMALL DETAIL, BUT
HAVING A SCREEN DOOR THAT MATCHES
THE HOME, FITS FINE, AND DOES THE JOB
IT'S ENVISIONED FOR WILL MAKE AN
OUTSTANDING IMPRESSION ON YOUR
HOME

#### HERITAGE COLLECTION

## STEEL GRILLE WITH ALUMINIUM FRAME COMBINATION











PARKVILLE 2







BALLARAT



**MONTROSE** 



**MELTON** 

## **OPTIONAL SECURITY BARS AVAILABLE** ON HERITAGE COLLECTION

50 X 20 HEAVY DUTY CONSTRUCTION - WELDED FOR STRENGTH

CHOOSE FROM THE ABOVE SAMPLES OR **CONFIGURE YOUR OWN DESIGN** 



DAYLESFORD 1/SB