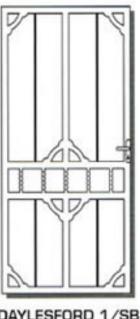

## **OPTIONAL SECURITY BARS AVAILABLE** ON HERITAGE COLLECTION

50 X 20 HEAVY DUTY CONSTRUCTION - WELDED FOR STRENGTH

CHOOSE FROM THE ABOVE SAMPLES OR **CONFIGURE YOUR OWN DESIGN** 

DAYLESFORD 1/SB