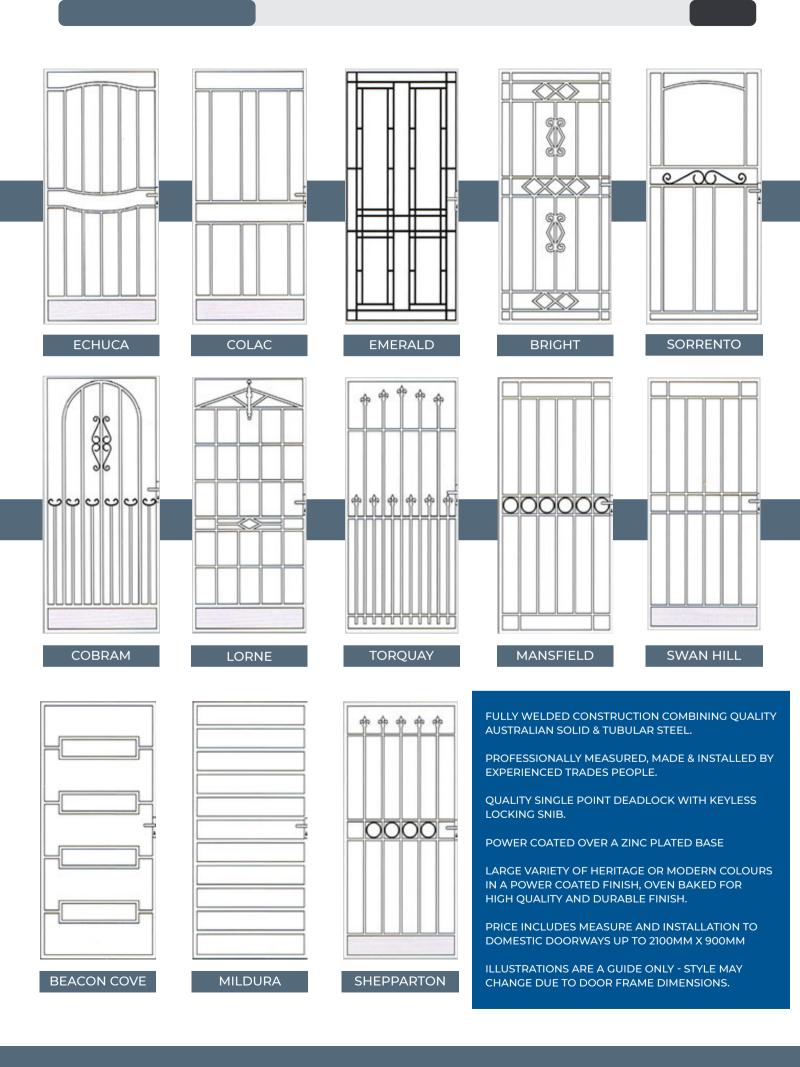

ND ARE QUITE STRONG SECURITY DOORS



# MAKE A GREAT FIRST IMPRESSION





WHEN SOMEBODY GETS TO YOUR FRONT DOOR, THE FIRST THING THEY'LL OBSERVE ABOUT YOUR GREAT HOME IS THE FRONT DOOR. IF YOU HAVE A FABULOUS SCREEN DOOR, YOU'LL MAKE AN EVEN BETTER FIRST IMPRESSION.

IT MAY SEEM LIKE A SMALL DETAIL, BUT
HAVING A SCREEN DOOR THAT MATCHES
THE HOME, FITS FINE, AND DOES THE JOB
IT'S ENVISIONED FOR WILL MAKE AN
OUTSTANDING IMPRESSION ON YOUR
HOME

#### HERITAGE COLLECTION

## STEEL GRILLE WITH ALUMINIUM FRAME COMBINATION











PARKVILLE 2







BALLARAT



**MONTROSE** 



**MELTON** 

## **OPTIONAL SECURITY BARS AVAILABLE** ON HERITAGE COLLECTION

50 X 20 HEAVY DUTY CONSTRUCTION - WELDED FOR STRENGTH

CHOOSE FROM THE ABOVE SAMPLES OR **CONFIGURE YOUR OWN DESIGN** 



DAYLESFORD 1/SB