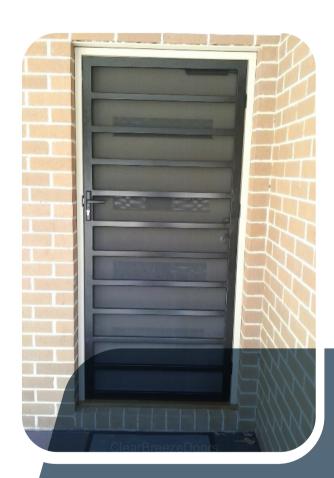

# **CLEAR BREEZE STEEL\***

WE ARE OFFER CLEAR BREEZE STEEL SECURITY DOORS TO ENSURE THE SECURITY, SAFETY, AND PRIVACY OF YOUR HOME, OFFICE, OR ANY PERSONAL PLACE. STEEL SECURITY ARE ANOTHER SELECTION TO OUR RANGE OF SECURITY DOORS AND ARE QUITE STRONG SECURITY DOORS