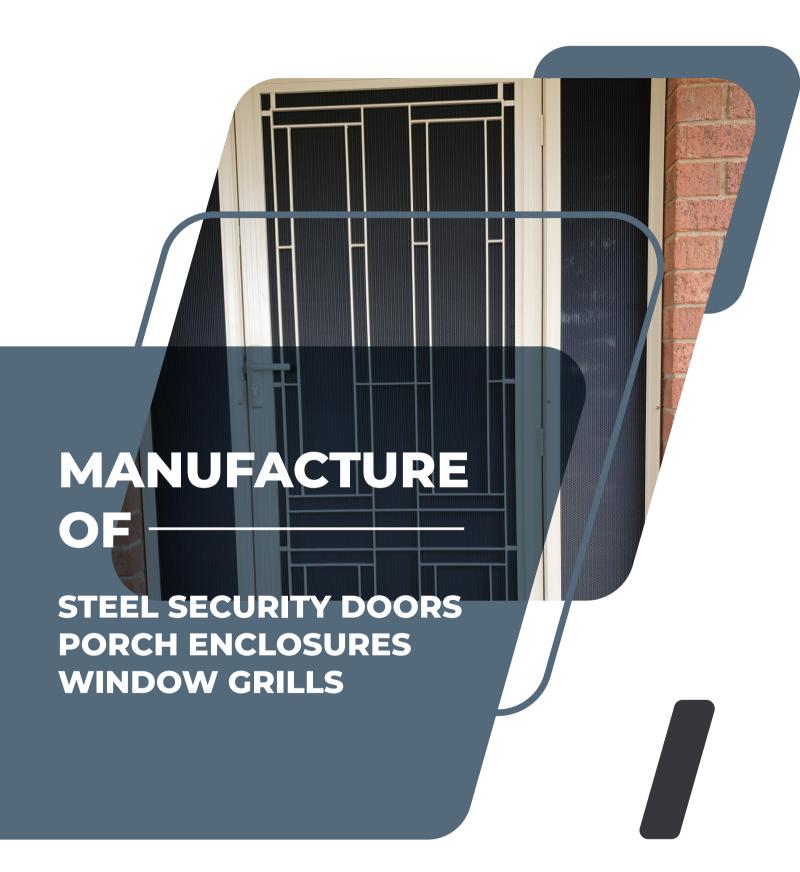

# **CLEAR BREEZE STEEL\***

WE ARE OFFER CLEAR BREEZE STEEL SECURITY DOORS TO ENSURE THE SECURITY, SAFETY, AND PRIVACY OF YOUR HOME, OFFICE, OR ANY PERSONAL PLACE. STEEL SECURITY ARE ANOTHER SELECTION TO OUR RANGE OF SECURITY DOORS AND ARE QUITE STRONG SECURITY DOORS

# MAKE A GREAT FIRST IMPRESSION

WHEN SOMEBODY GETS TO YOUR FRONT DOOR, THE FIRST THING THEY'LL OBSERVE ABOUT YOUR GREAT HOME IS THE FRONT DOOR. IF YOU HAVE A FABULOUS SCREEN DOOR, YOU'LL MAKE AN EVEN BETTER FIRST IMPRESSION.

IT MAY SEEM LIKE A SMALL DETAIL, BUT
HAVING A SCREEN DOOR THAT MATCHES
THE HOME, FITS FINE, AND DOES THE JOB
IT'S ENVISIONED FOR WILL MAKE AN
OUTSTANDING IMPRESSION ON YOUR
HOME