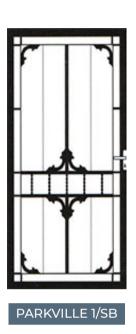

#### HERITAGE COLLECTION

## **OPTIONAL SECURITY BARS AVAILABLE** ON HERITAGE COLLECTION

50 X 20 HEAVY DUTY CONSTRUCTION - WELDED FOR STRENGTH

CHOOSE FROM THE ABOVE SAMPLES OR **CONFIGURE YOUR OWN DESIGN** 

DAYLESFORD 1/SB