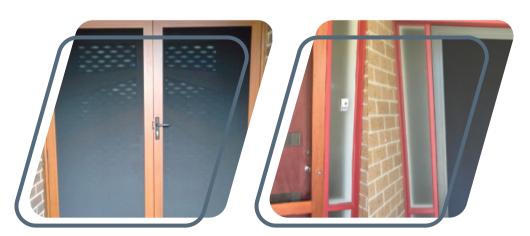

BLACK HIGH STRENGTH PRIVACY ALUMINIUM MESH AND NO GRILL NEEDED.

IT IS INCREDIBLY PERFECT FOR ENTRANCE
DOORS AS THEY DON'T HAVE OBSTRUCTION
OF GRILLS. THE FRAME OF DOORS COMES IN
VARIOUS COLORS.

CB: 5 Clear Breeze Privacy Double Security Screen Doors

CB: 64 Clear Breeze Privacy Security Screen Door Woodgrain Finish

CB: 60 Clear Breeze Privacy In Black

CB: 42 Clear Breeze Privacy In Monument With Side Panel Inside The Cavity.

CB: 7 Clear Breeze Privacy Mesh Security Door

CB: 6 Clear Breeze Privacy Mesh Security Door

CB: 37 Clear Breeze Privacy Double Security Screen Doors Woodgrain Finish

CB: 8 Clear Breeze Privacy Mesh Before & After Image