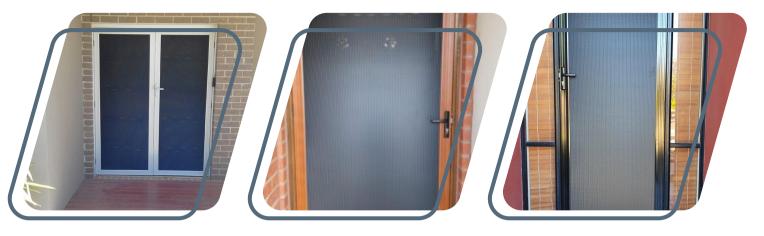

CB: 64 Clear Breeze Privacy Security Screen Door Woodgrain Finish

CB: 60 Clear Breeze Privacy In Black

CB: 42 Clear Breeze Privacy In Monument With Side Panel Inside The Cavity.

CB: 7 Clear Breeze Privacy Mesh Security Door

CB: 6 Clear Breeze Privacy Mesh Security Door

CB: 37 Clear Breeze Privacy Double Security Screen Doors Woodgrain Finish

CB: 8 Clear Breeze Privacy Mesh Before & After Image