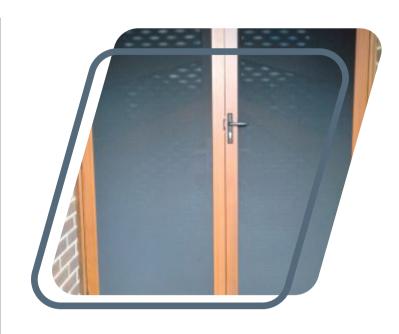

CB: 6 Clear Breeze Privacy Mesh Security Door

CB: 37 Clear Breeze Privacy Double Security Screen Doors Woodgrain Finish

CB: 8 Clear Breeze Privacy Mesh Before & After Image