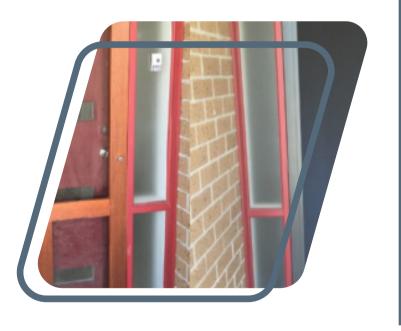

CB: 64 Clear Breeze Privacy Security Screen Door Woodgrain Finish

CB: 60 Clear Breeze Privacy In Black

CB: 42 Clear Breeze Privacy In Monument With Side Panel Inside The Cavity.

CB: 7 Clear Breeze Privacy Mesh Security Door