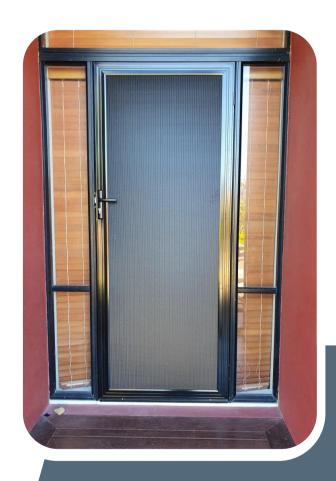

BLACK HIGH STRENGTH PRIVACY ALUMINIUM MESH AND NO GRILL NEEDED.

IT IS INCREDIBLY PERFECT FOR ENTRANCE
DOORS AS THEY DON'T HAVE OBSTRUCTION
OF GRILLS. THE FRAME OF DOORS COMES IN
VARIOUS COLORS.

CB: 5 Clear Breeze Privacy Double Security Screen Doors

CB: 64 Clear Breeze Privacy Security Screen Door Woodgrain Finish

CB: 60 Clear Breeze Privacy In Black

CB: 42 Clear Breeze Privacy In Monument With Side Panel Inside The Cavity.

CB: 7 Clear Breeze Privacy Mesh Security Door