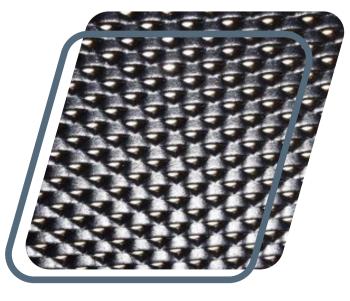

### **PRIVACY MESH UP CLOSE VIEW**

#### Images Display:

- Clear Breeze Privacy Mesh Close Up Standing Outside The Door Looking In.
- Clear Breeze Privacy Mesh Close Up Standing Inside The House Looking Out.
- Clear Breeze Privacy Mesh Close Up