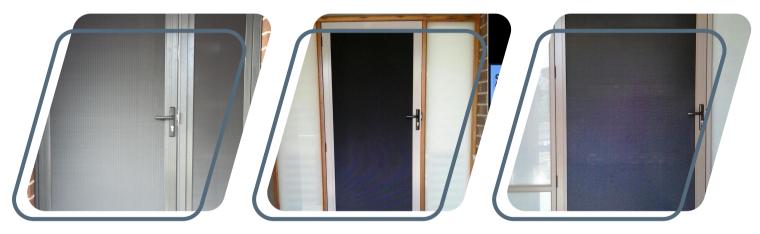

### **PRIVACY MESH UP CLOSE VIEW**

#### Images Display:

- Clear Breeze Privacy Mesh Close Up Standing Outside The Door Looking In.
- Clear Breeze Privacy Mesh Close Up Standing Inside The House Looking Out.
- Clear Breeze Privacy Mesh Close Up