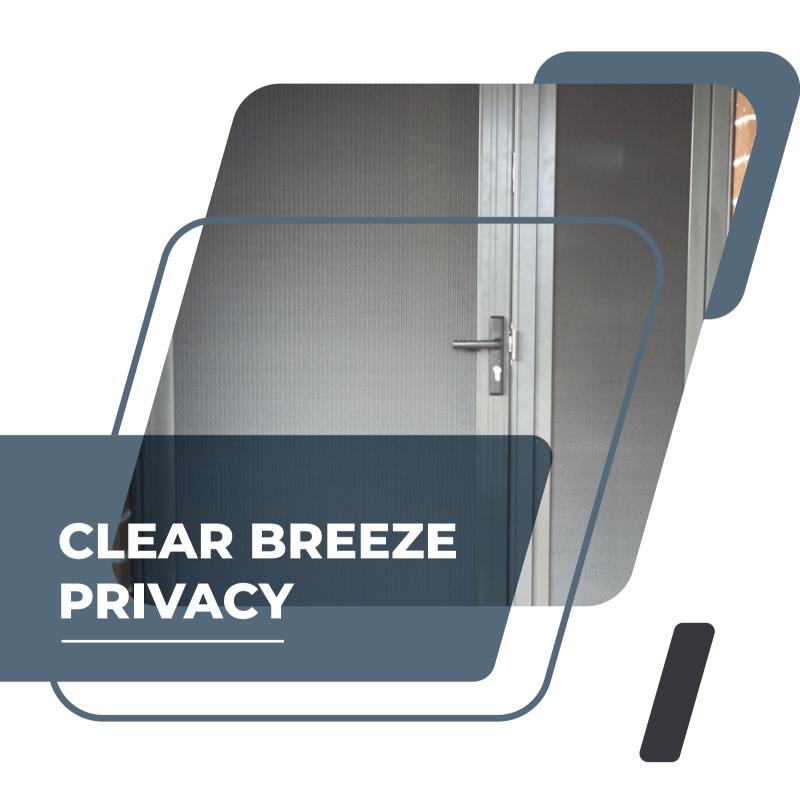

### **CLEAR BREEZE PRIVACY**

No grille is needed.

Hi strength privacy mesh

The mesh comes in black.

Ideal for entry doors, side lights

Door frame comes in assorted colours\*

Perfect for entry door ways without the obstruction of grilles.

# CLEAR BREEZE HI-STRENGTH PRIVACY ALUMINUM MESH

TIME AND CIRCUMSTANCES COME WHEN
IT BECOMES NECESSARY TO ENSURE THE
PRIVACY AND SAFETY OF YOUR HOME OR
OFFICE. TO SOLVE YOUR PROBLEM, CLEAR
BREEZE OFFERS PRIVACY MESH SECURITY
DOOR. THE BEST PART OF THE DOOR IS
THAT THEY ENSURE YOU CAN SEE OUTSIDE
AND PREVENTS THE FIELD OF VISION FOR
THOSE LOOKING IN. THE DOORS COME WITH

BLACK HIGH STRENGTH PRIVACY ALUMINIUM MESH AND NO GRILL NEEDED.

IT IS INCREDIBLY PERFECT FOR ENTRANCE
DOORS AS THEY DON'T HAVE OBSTRUCTION
OF GRILLS. THE FRAME OF DOORS COMES IN
VARIOUS COLORS.

CB: 5 Clear Breeze Privacy Double Security Screen Doors