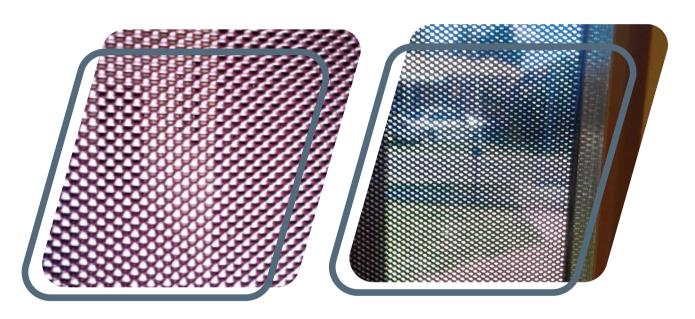

### **PRIVACY MESH UP CLOSE VIEW**

#### Images Display:

- Clear Breeze Privacy Mesh Close Up Standing Outside The Door Looking In.
- Clear Breeze Privacy Mesh Close Up Standing Inside The House Looking Out.
- Clear Breeze Privacy Mesh Close Up