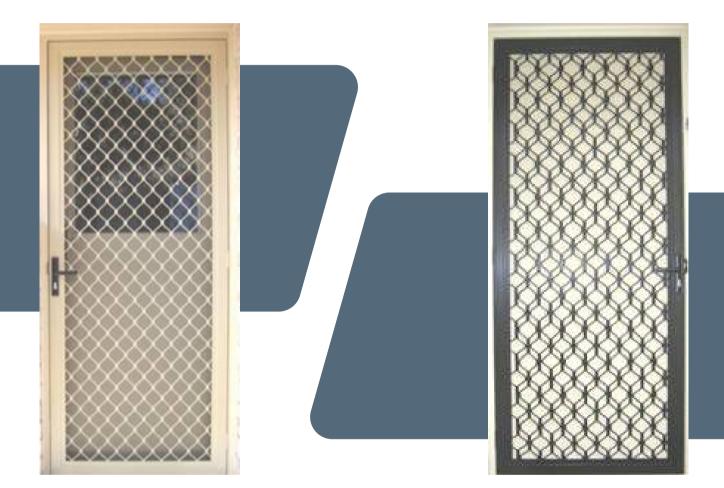

### STANDARD DIAMOND GRILLES

SECURITY DOORS COLOURSTAN-DARD DIAMOND GRILLES ARE NOT SECURITY DOORS. THEY ARE OUR ENTRY LEVEL SELECTION OF DOORS.

Standard diamond screen doors are ideal for basic functionality as barrier doors and circulating air flow through out your home they do come fitted with a screen door lock.

## DESCRIPTION

**NOTE:** All the screen doors displayed on this page are aluminium safety screen door designs not security doors. Our security door range are Clear Breeze stainless steel, *Clear Breeze privacy, Clear Breeze Steel & Clear breeze perforated.* 

#### **STANDARD** DIAMOND PATTERN DIAMOND PATTERN 7MM THICK GRILLE. 7MM THICK GRILLE.