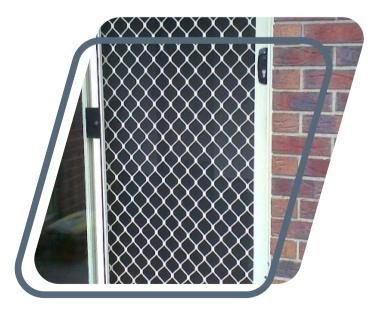

### STANDARD DIAMOND GRILLES

SECURITY DOORS COLOURSTAN-DARD DIAMOND GRILLES ARE NOT SECURITY DOORS. THEY ARE OUR ENTRY LEVEL SELECTION OF DOORS.

Standard diamond screen doors are ideal for basic functionality as barrier doors and circulating air flow through out your home they do come fitted with a screen door lock.

#### **STANDARD** DIAMOND PATTERN DIAMOND PATTERN 7MM THICK GRILLE. 7MM THICK GRILLE.