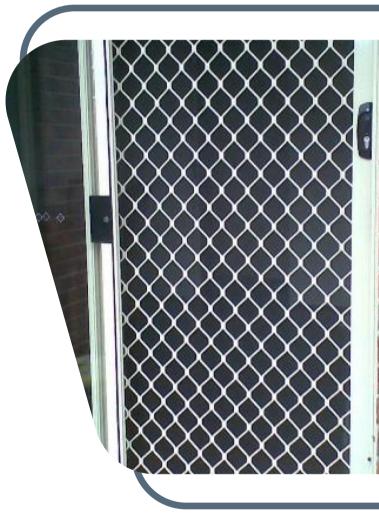

### STANDARD DIAMOND GRILLES

SECURITY DOORS COLOURSTAN-DARD DIAMOND GRILLES ARE NOT SECURITY DOORS. THEY ARE OUR ENTRY LEVEL SELECTION OF DOORS.

Standard diamond screen doors are ideal for basic functionality as barrier doors and circulating air flow through out your home they do come fitted with a screen door lock.

#### **STANDARD** DIAMOND PATTERN DIAMOND PATTERN 7MM THICK GRILLE. 7MM THICK GRILLE.