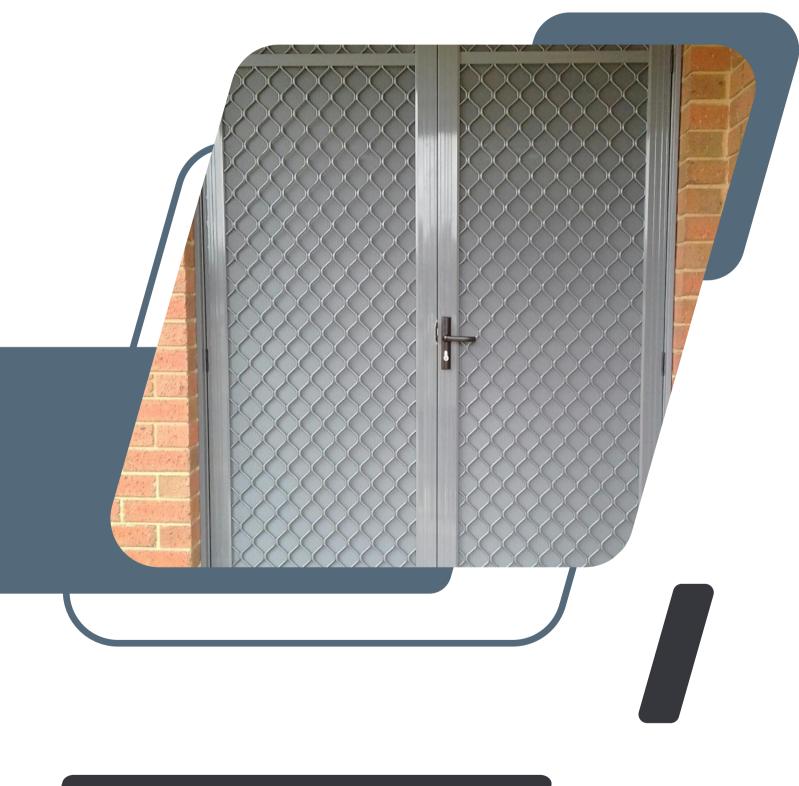

### STANDARD DIAMOND GRILLES

SECURITY DOORS COLOURSTAN-DARD DIAMOND GRILLES ARE NOT SECURITY DOORS. THEY ARE OUR ENTRY LEVEL SELECTION OF DOORS.

Standard diamond screen doors are ideal for basic functionality as barrier doors and circulating air flow through out your home they do come fitted with a screen door lock.

## DESCRIPTION

**NOTE:** All the screen doors displayed on this page are aluminium safety screen door designs not security doors. Our security door range are Clear Breeze stainless steel, *Clear Breeze privacy, Clear Breeze Steel & Clear breeze perforated.* 

#### **STANDARD** DIAMOND PATTERN DIAMOND PATTERN 7MM THICK GRILLE. 7MM THICK GRILLE.