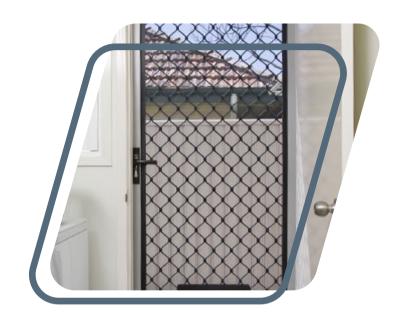

### STANDARD DIAMOND GRILLES

SECURITY DOORS COLOURSTAN-DARD DIAMOND GRILLES ARE NOT SECURITY DOORS. THEY ARE OUR ENTRY LEVEL SELECTION OF DOORS.

Standard diamond screen doors are ideal for basic functionality as barrier doors and circulating air flow through out your home they do come fitted with a screen door lock.

#### **STANDARD** DIAMOND PATTERN DIAMOND PATTERN 7MM THICK GRILLE. 7MM THICK GRILLE.